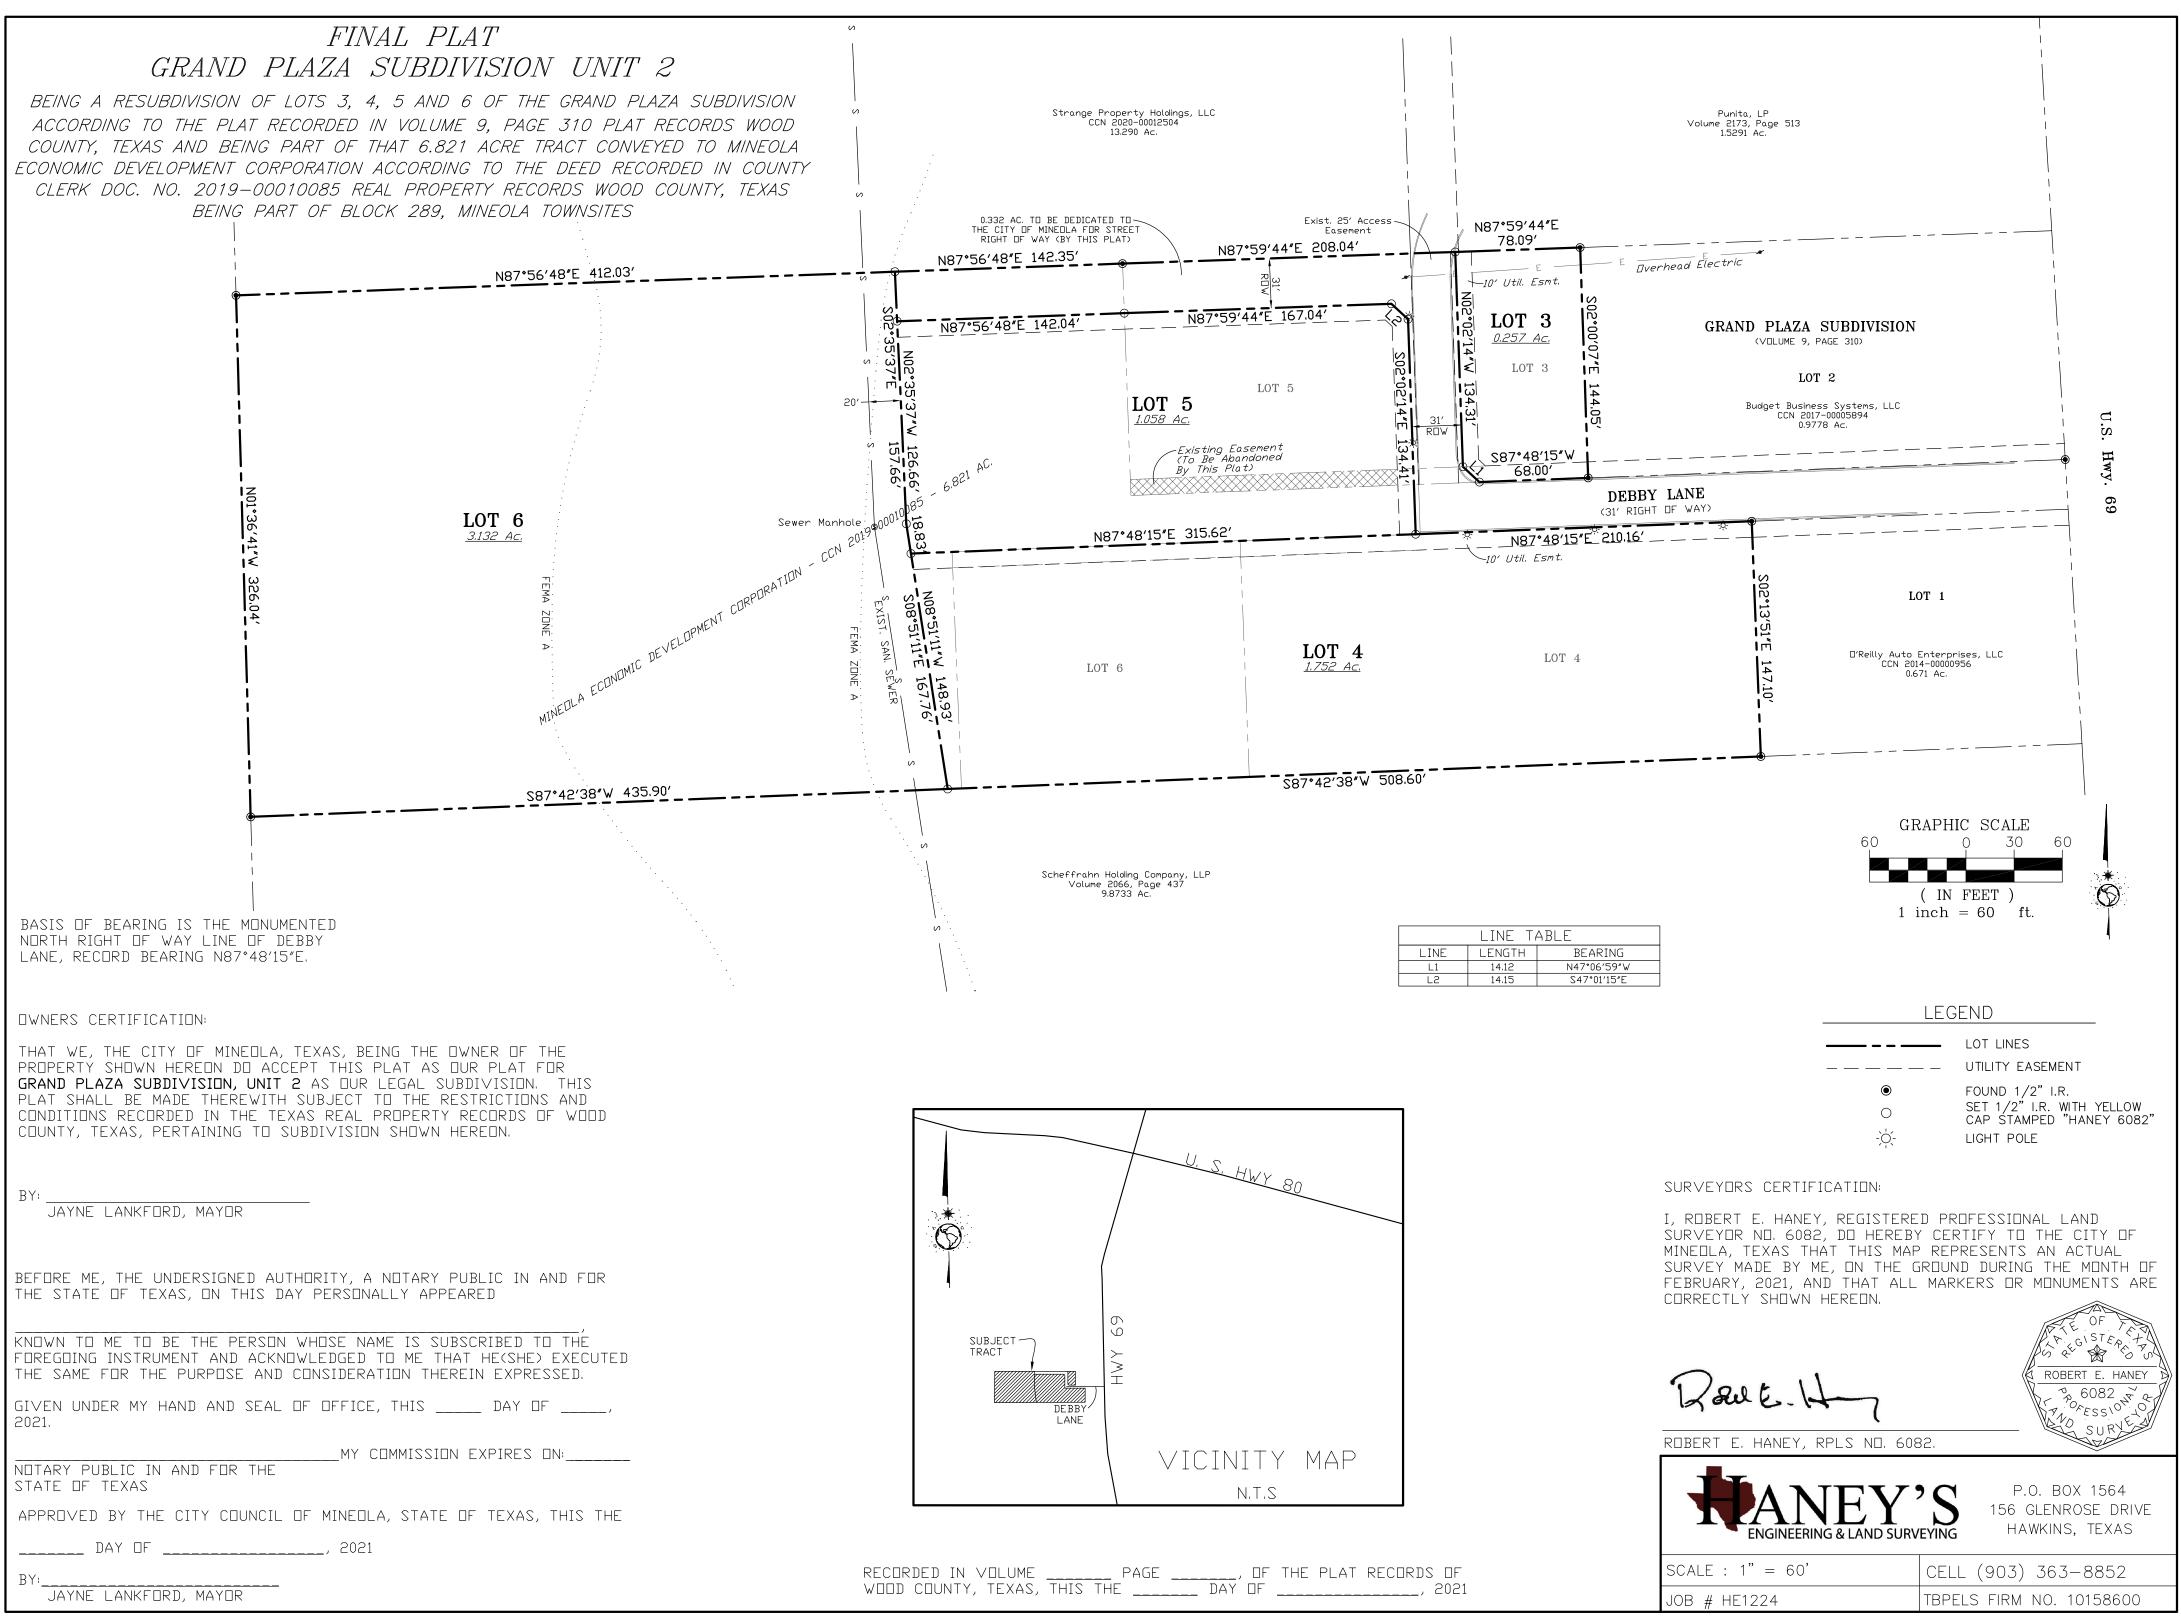

**Background Information:** MEDC owns property located on Debby Lane. It is approximately 6.82 acres in the Grand Plaza Subdivision. MEDC has requested to replat the property from five lots into four. The property will be used for development.

Recommendation: Planning & Zoning recommends approval.

**Final Disposition:** 